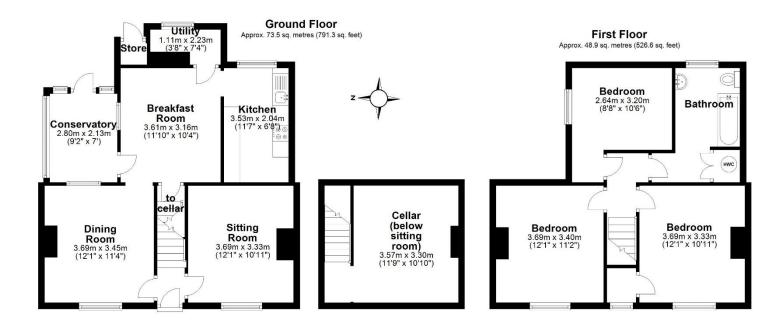

## HARWOOD THE ESTATE AGENT

44-46 market street, wellington, telford. shropshire. TF1 1DT 1 Gladstone Street, Hadley, Telford, Shropshire, TF1 5NW

Wonderfully Character Rich, Spacious Three Bedroom Detached Property with a wealth of charm and spacious gardens Providing 122.4 sq meters ( 1317.9 sq ft ) of living accommodation. Short walking distance to local amenities, school and shops, excellent access to local road networks and bus stops. Hortonwood industrial estate is also a short drive away. Ground floor: Sitting room with feature fireplace, separate dining room with feature fireplace, breakfast room with access to cellar, spacious gally style kitchen, utility and conservatory. First floor: Main bedroom of excellent size, guest bedroom and third bedroom also of very good size and family bathroom. Gas central heating and double glazing. Outside: Driveway, low wall enclosed front, spacious side access leading to very long rear enclosed rear garden split into two main areas with mature boarders and outbuildings.

Sales

01952 641111

email: harwood@harwoodestates.com www.telfordestateagent.co.uk Lettings 01952 505505

Total area: approx. 122.4 sq. metres (1317.9 sq. feet)

| Tenure               | We are advised by the vendor that the property is Freehold                                                                                                                                                                                                                                            |
|----------------------|-------------------------------------------------------------------------------------------------------------------------------------------------------------------------------------------------------------------------------------------------------------------------------------------------------|
| Council Tax          | Band B                                                                                                                                                                                                                                                                                                |
| Fixtures & Fittings  | Where specifically mentioned in these sales particulars are included in the sale price.                                                                                                                                                                                                               |
| N.B                  | Please note, that any of the services, heating systems or any appliances at this property, have not been tested, therefore no warranty can be given or implied as to their working order.                                                                                                             |
| Viewing Arrangements | by appointment 24 HOURS A DAY 7 DAYS A WEEK, although office hours are limited to normal working hours<br>we are available by telephone to take enquiries, valuations and viewings at any time. If you do encounter an answer<br>phone please leave a message for a staff member to return your call. |